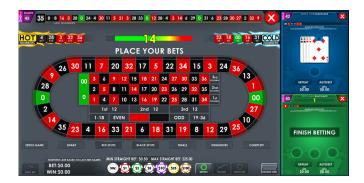

A user-friendly interface makes it easy to navigate between different game choices, keeping players interested with multi-game action.

Hot and Cold number display, that double up as a call bet interface.

Players can easily switch between different game layouts by pressing the Change View button on the bottom right.

Simultaneous betting is available on up to four games.

Extended statistics are also available, displaying all the information essential to players.