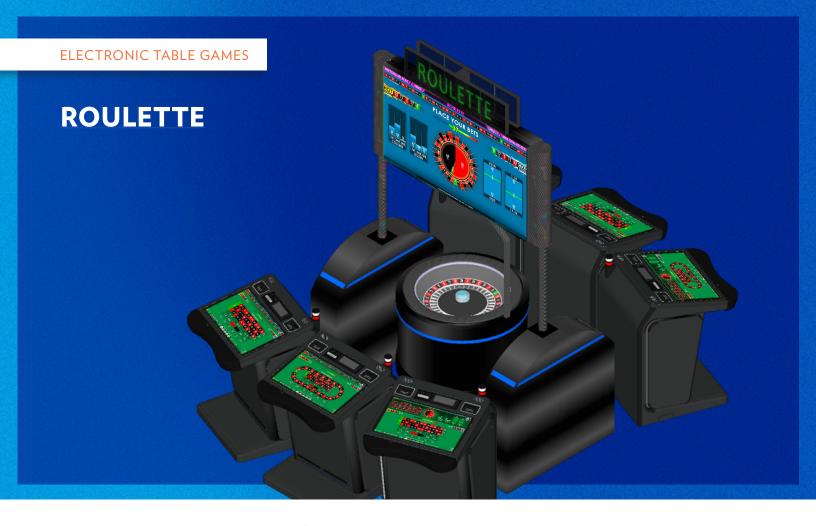

## Available Games and Play Formats

- · Single Zero Auto; RNG Video
- Double Zero Auto; RNG Video
- · Triple Zero Auto; RNG Video
- Multi-game capable

ETG Roulette

The roulette wheel is displayed on the betting terminal screen and overhead signage, allowing for a space-efficient layout.

A user-friendly interface makes it easy to navigate between different game choices, keeping players interested with multi-game action.

Hot and Cold number display, that double up as a call bet interface.