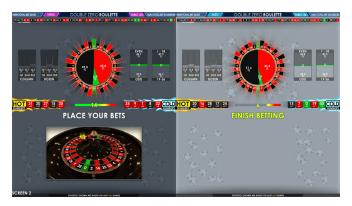

## Differentiation

- Simultaneous or concurrent betting on up to four games at the same time
- New and improved roulette housing, with significantly increased ball visibility and viewing angle
- Crystal clear 4K overhead displays supporting up to four games at the same time, and fallback system to take maximum advantage of the Mesa 4K system

Players can easily switch between different game layouts by pressing the Change View button on the bottom right.

Simultaneous betting is available on up to four games.

Extended statistics are also available, displaying all the information essential to players.