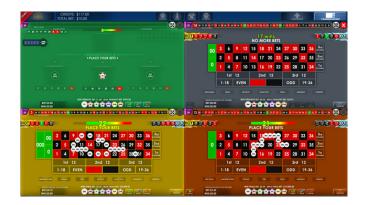

## Differentiation

- Simultaneous or concurrent betting on up to four games at the same time
- New and improved roulette housing, with significantly increased ball visibility and viewing angle
- Crystal clear 4K overhead displays supporting up to four games at the same time, and fallback system to take maximum advantage of the Mesa 4K system

## Available Games and Play Formats

- · Single Zero Auto; RNG Video
- Double Zero Auto; RNG Video
- · Triple Zero Auto; RNG Video
- Multi-game capable

ETG Roulette

The roulette wheel is displayed on the betting terminal screen and overhead signage, allowing for a space-efficient layout.

A user-friendly interface makes it easy to navigate between different game choices, keeping players interested with multi-game action.

Hot and Cold number display, that double up as a call bet interface.

Players can easily switch between different game layouts by pressing the Change View button on the bottom right.

Simultaneous betting is available on up to four games.

Extended statistics are also available, displaying all the information essential to players.