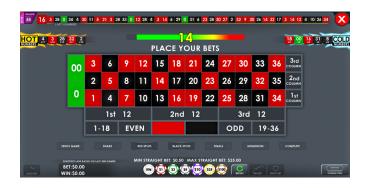

A user-friendly interface makes it easy to navigate between different game choices, keeping players interested with multi-game action.

Hot and Cold number display, that double up as a call bet interface.

Players can easily switch between different game layouts by pressing the Change View button on the bottom right.

Simultaneous betting is available on up to four games.

Extended statistics are also available, displaying all the information essential to players.