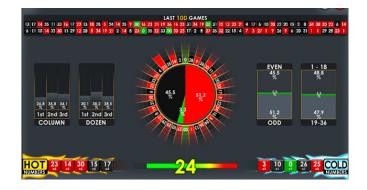

A user-friendly interface makes it easy to navigate between different game choices, keeping players interested with multi-game action.

Hot and Cold number display, that double up as a call bet interface.

Players can easily switch between different game layouts by pressing the Change View button on the bottom right.

Simultaneous betting is available on up to four games.

Extended statistics are also available, displaying all the information essential to players.