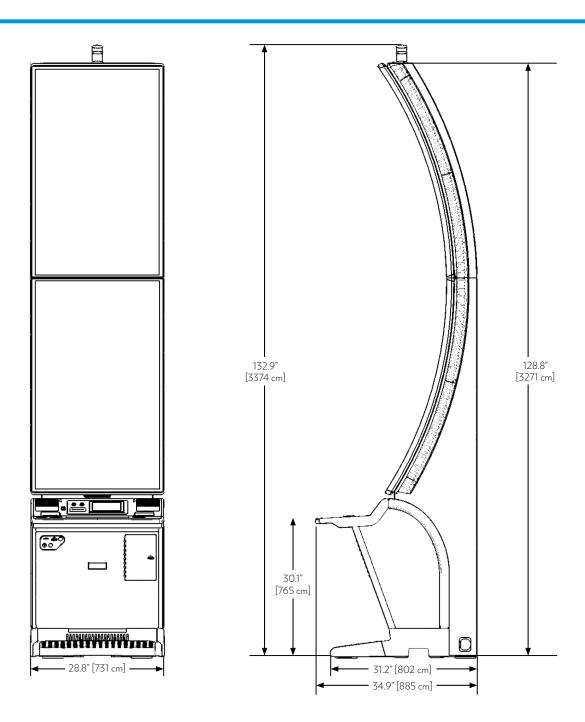

## IGT SkyRise<sup>™</sup> Gaming Machine

Weight - 560 lbs. (254 kg)

Projected footprint - subject to change

| Power Consumption |                |
|-------------------|----------------|
| 120V/60Hz         | 4A (480 Watts) |
| 240V/50Hz         | 2A (480 Watts) |

Preliminary estimates only, subject to change.