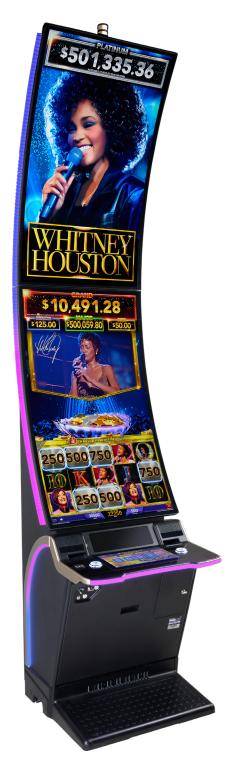

# SkyRise<sup>™</sup> Gaming Machine

## Rise Above

Put your games in the spotlight with the most elegant dual-portrait cabinet in the market. Featuring two 55-inch, 4k resolution curved-edge optimized LCD screens, this cabinet really draws a crowd. The Optimized Gamewall and POD configurations create an ideal footprint and a more appealing presentation, with zero lighting and display gap optimizations.

#### **Benefits and Features**

- Displays
  - Dual 55" edge optimized curved LCDs
- 15.6" dual bash Dynamic Player Panel w/ inductive charger
- Dual feature POD and Video Wall enhanced cabinet lighting
- Sleek Modern Design
  - Edge optimized Zero lighting design blends seamlessly into video wall
  - Enhanced Standalone + POD attract lighting
  - Optimized footprint for maximum flexibility
- Dedicated Roadmap
- All-new Premium game library