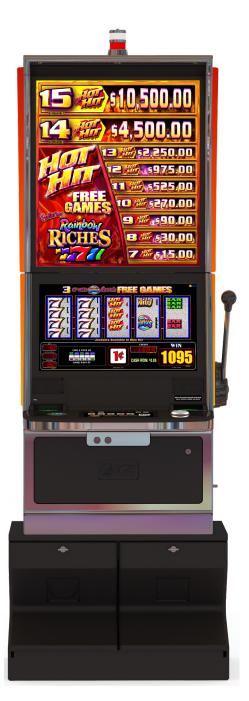

## First-class sparkle.

The new DiamondRS $^{\text{M}}$  5-Reel mechanical spinning-reel gaming machine brings the same elevated, classic play experience and research-driven design of the original DiamondRS $^{\text{M}}$  to a five reel format. Honoring IGT's iconic history while going bigger and bolder, this cabinet delivers appealing retro styling, modern features, exciting player mechanics, and a large content support package featuring top-performing, classic games and exciting new themes. Steeped in market-focused research and fueled by passion and collaboration, the DiamondRS $^{\text{M}}$  5-Reel gaming machine is the latest stellar addition to the best stepper cabinet family in the industry.

### **Benefits and Features**

- Displays
- Bold 32" Square Ultra High Definition LCD top box display
- 23" Full High Definition main monitor with multi-touch screen capabilities
- IGT Diamond Glass<sup>™</sup> 5 mechanical reels with transmissive reel overlay
- Dynamic Player Panel (DPP) with Inductive Wireless Phone Charger
  - 10.1" LCD player panel is easier to read and more user friendly
- Standard inductive wireless charger and USB charging port
- Physical repeat bet button (bash button) that fits nicely in the player's hand
- Ergonomic and durable button deck design
- Intelligent Lighting
  - Side panel lighting for game celebration and player attract
- Content
  - Substantial game library consisting of iconic and exciting new themes
- Multi-game compatible