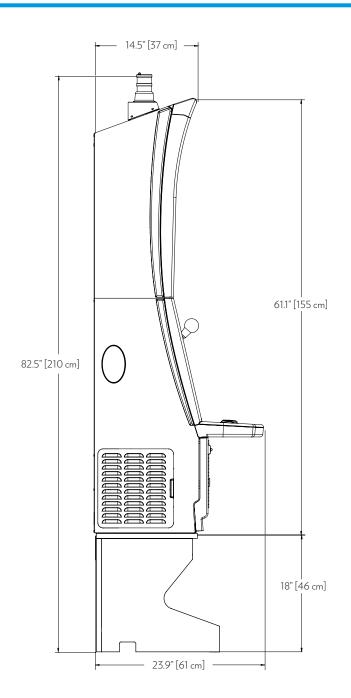

## IGT DiamondRS™ Gaming Machine

 $Weight - 263 \ lbs. \ (120 \ kg)$   $Projected \ footprint \ (with \ stand) - 4.47 \ ft^2 \ (0.415 \ m^2)$ 

\*Slot stand not included

| Power Consumption |                  |
|-------------------|------------------|
| 120V/60Hz         | 2.4A (288 Watts) |
| 240V/50Hz         | 1.2A (288 Watts) |