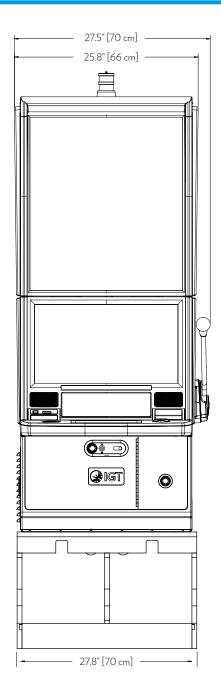

## IGT DiamondRS™ Gaming Machine

 $Weight - 263 \ lbs. \ (120 \ kg)$   $Projected \ footprint \ (with \ stand) - 4.47 \ ft^2 \ (0.415 \ m^2)$ 

\*Slot stand not included

| Power Consumption |                  |
|-------------------|------------------|
| 120V/60Hz         | 2.4A (288 Watts) |
| 240V/50Hz         | 1.2A (288 Watts) |