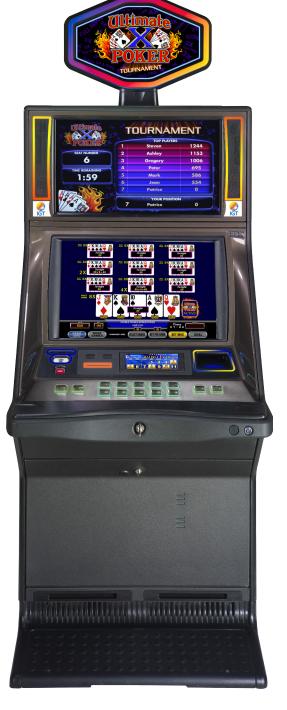

## Ultimate X Poker® Tournament Manager

Take video poker to another level

## **Benefits and Features**

- This player-favorite poker theme, with the addition of Tournament Manager, offers exciting action in and out of tournament mode
- Tournament Manager allows you to easily configure your events, including single or multi-day tournaments, with as many sessions and phases as desired
- Real-time scoring capabilities and customizable leaderboards excite players
- Ultimate X Poker  $^{\!\!\!\circ}$  features buy-a-pay wagering that qualifies players for bonus multipliers up to 12X
- With a bonus multiplier awarded to each active hand ending in a winning combination, each successive hand is almost guaranteed to be more exciting than the last, keeping players engaged
- New background feature that increases player wins: Power Deals™
- Power Deals<sup>™</sup> is a non-player-facing feature in which several hands are dealt by the game prior to presenting the hand with the highest possible expected value to the player
- Occurs at varying intervals throughout the tournament round causing the highs and lows of real video poker play
- Multi-hand and multi-denomination options available to suit all player types

Multipliers are awarded on subsequent hands, based on the previous hands, which adds to the excitement of tournament play.

Tournament Manager allows you to easily configure events, including single or multi-day tournaments, with as many sessions and phases as desired.