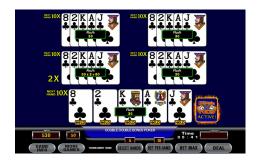

## **Benefits and Features**

- This player-favorite poker theme, with the addition of Tournament Manager, offers exciting action in and out of tournament mode
- Tournament Manager allows you to easily configure your events, including single or multi-day tournaments, with as many sessions and phases as desired
- Real-time scoring capabilities and customizable leaderboards excite players
- Ultimate X Poker  $^{\!\!\!\circ}$  features buy-a-pay wagering that qualifies players for bonus multipliers up to 12X
- With a bonus multiplier awarded to each active hand ending in a winning combination, each successive hand is almost guaranteed to be more exciting than the last, keeping players engaged
- New background feature that increases player wins: Power Deals™
- Power Deals<sup>™</sup> is a non-player-facing feature in which several hands are dealt by the game prior to presenting the hand with the highest possible expected value to the player
- Occurs at varying intervals throughout the tournament round causing the highs and lows of real video poker play
- Multi-hand and multi-denomination options available to suit all player types

Multipliers are awarded on subsequent hands, based on the previous hands, which adds to the excitement of tournament play.

Tournament Manager allows you to easily configure events, including single or multi-day tournaments, with as many sessions and phases as desired.